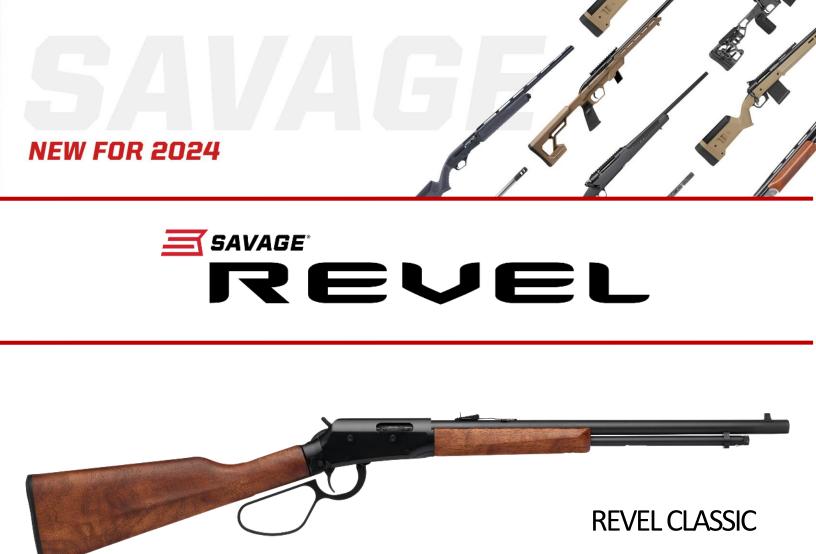

Introducing Savage REVEL Classic: a sleek, modern take on the classic lever action rimfire rifle. Crafted with precision engineering and advanced materials, this rifle embodies a fusion of tradition and innovation. Its streamlined design features a beautiful contoured walnut stock. The lever action mechanism delivers smooth and reliable cycling, while the crisp trigger ensures precise shot placement. Simple, toolless take-down makes this your new go to backpack rifle. Equipped with a tubular magazine, REVEL offers ample firepower for plinking or small game hunting. With its timeless aesthetics and cutting-edge performance, this rifle sets a new standard in rimfire firearms. NEW FOR 2024

## SAVAGE<sup>®</sup> REVEL

## **NEW MODEL** FEATURES:

- Toolless takedown for easy transport
- Simple disassembly for easy cleaning
- Aluminum receiver
- North American made

- Smooth lever action
- Crossbolt safety
- Beautiful Satin Finish Walnut Stock with classic straight grip
- Oversize lever loop for fast easy operation
- Drilled and Tapped Receiver
- Adjustable iron sights
- Medium profile carbon steel barrel